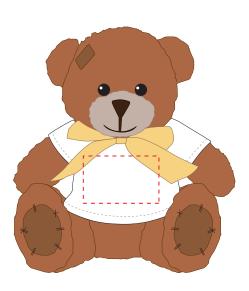

**TEDDY BEAR** Product and Artwork Proof

Your Ref: Quantity: Product Code: TB0002 Our Ref: Version: 1 Product Colour:BROWN

**PRINTING CONCERNS:** 

**PRODUCT INFO:** 

We stock this item in the following colours

## ARTWORK SCALE 50%

ARTWORK SCALE 100% Max print area: 40mm x 25mm

## The dashed line is to demonstrate print area and will not appear on your printed item